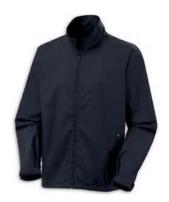

### **BOYS & GIRLS**

**Jacket** 

- A plain black windcheater is worn in cooler weather - any fabric acceptable