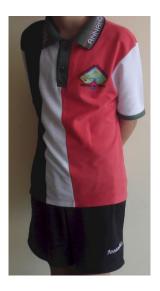

# **BOYS**

**Shirt** - Unisex polo shirt with vertical stripes of red,

white and black to front, green collar and sleeve cuff.

**Shorts** - Black unisex shorts

**Hat** - Reversible bucket hat

Shoes Closed in shoes (preferably black) and white socks

**Option C** - Unisex polo shirt with vertical stripes of red, white and black to front, with green collar and sleeve cuff, worn with mason green skort

**Option D** - Unisex polo shirt with vertical stripes of red, white and black to front, with green collar and sleeve cuff worn with black unisex shorts