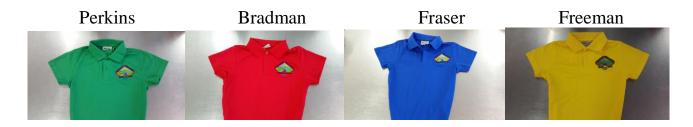

# **SPORTS SHIRTS** - For boys and girls

Sports shirts in the sporting house colours have the school logo. They may be worn on Wednesdays and other specifically nominated days for identified sporting events and Sporting house activities e.g. Inter-house sports carnival; Fun Run; swimming carnival)