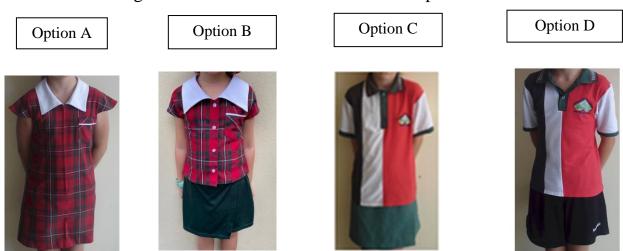

# Uniform options for girls:

**Option A -** Dress in MacGregor tartan with white collar (preferably with black pants for modesty)

**Option B** - Blouse in MacGregor tartan with white collar worn with mason green skort

**Option C** - Unisex polo shirt with vertical stripes of red, white and black to front, with green collar and sleeve cuff, worn with mason green skort

**Option D** - Unisex polo shirt with vertical stripes of red, white and black to front, with green collar and sleeve cuff worn with black unisex shorts